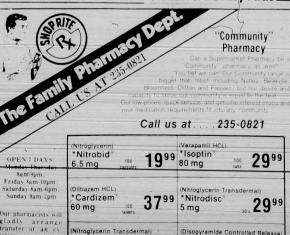

erries

.99 4.99 2.99

| Fresh Mushrooms     | 1.19   |
|---------------------|--------|
| Navel Oranges       | 3 1.00 |
| Ribier Grapes       | .99    |
| Packham Pears       | .79    |
| Granny Smith Apples | , .79  |
| Pink Grapefruit     | 3 1.00 |
| Florida Oranges     | 8 .99  |
| Red Ripe Tomatoes   | .69    |
| Grisp Cucumbers     | 4 .99  |
| Yellow Onions       | .89    |

| The Bakery                                                 |      | oay .OC        |
|------------------------------------------------------------|------|----------------|
| ROUND TOP OR SAND<br><b>ShopRite</b><br><b>White Bread</b> |      | <del>5</del> 9 |
| Manicohowitz P                                             | road | 16 oz QC       |

| Potato Chips .99 |
|------------------|
|------------------|



| H | Our pharmacists will gladly arrange