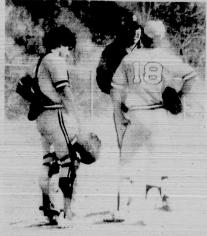

# Bucs tie Mounties, 8-8

Small Talk Bedleville High School baseball head coach Raiph LaConte talks with pitcher Jay Marchese (18) during a game against Montelair as catcher Joe DelMonrea (2) looks on Photo by Michel-ie Jeannotte